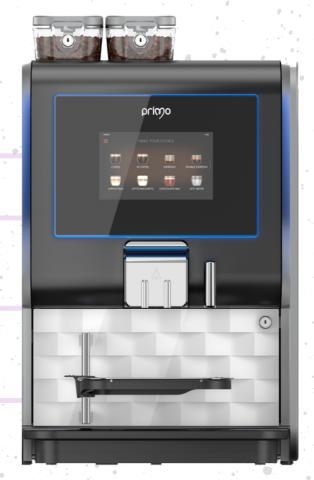

# OCCOMPACT

Delicious bean to cup coffee with fresh milk must be the compact!

**CREAMY FRESH MILK** 

**COMPACT DESIGN** 

## **Up to 23 Drink Choices**

- configured using Reg/Large drink sizes & fresh milk

Only 60cm Tall!

Fresh Milk pump & Cooler - optional extra

1 or 2 Bean Hoppers for more choice - different models

Separate Hot Water
Outlet - great for tea!

Payment Systems Available Mains Water OR Pump and Tank 1 or 2 Bean Hoppers + 2 Canisters
Compact: Coffee | Milk | Chocolate

+44(0)1626 323100 www.westomatic.com