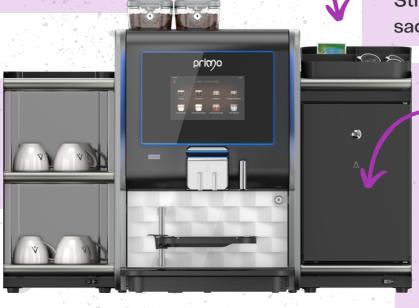

### COMPACT 1/2 COMPACT 2/2

- Either 1 or 2 bean hoppers.
- · 2 canisters for Chocolate & Milk.

### **CONDIMENT TRAY**

- Sits neatly on top of the Milk fridge.
- Stores Tea Bags / Stirrers / Sugar sachets etc.

### **CUP WARMER**

 Heated shelves can hold up to 60 coffee cups.

### FRESH MILK FRIDGE

- When fresh milk runs out, the Primo Compact delivers delicious drinks using powdered milk the true hybrid!
- Fresh Milk Fridge Capacity - 4ltr.

### **EXTENSION KIT**

- Increases bean hoppers and instant canisters.
- Bean Capacity up to 1kg.