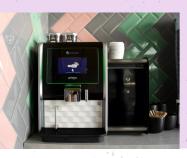

# OCCOMPACT

Delicious bean to cup coffee with fresh milk must be the compact!

**CREAMY FRESH MILK** 

**COMPACT DESIGN** 

## **Up to 23 Drink Choices**

- configured using Reg/Large drink sizes & fresh milk

Only 60cm Tall!

Fresh Milk pump & Cooler - optional extra

1 or 2 Bean Hoppers for more choice - different models

Separate Hot Water
Outlet - great for tea!

### COMPACT 1/2 COMPACT 2/2

- Either 1 or 2 bean hoppers.
- · 2 canisters for Chocolate & Milk.

### FRESH MILK FRIDGE

- When fresh milk runs out, the Primo Compact delivers delicious drinks using powdered milk the true hybrid!
- Fresh Milk Fridge Capacity - 4ltr.