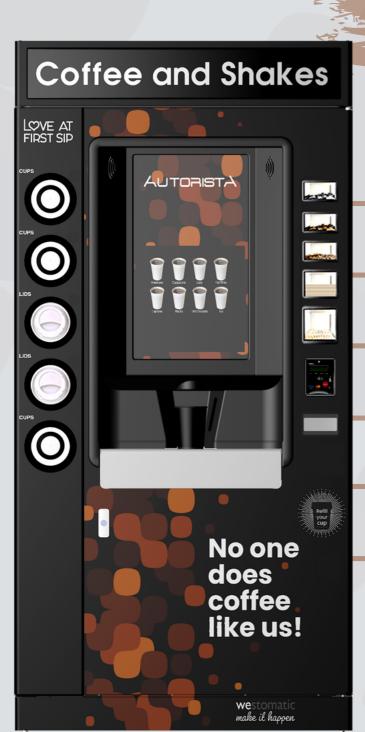

# AUTORISTA

### AUTOMATIC HORECA SYSTEM

PREMIUM QUALITY DRINKS

**Delicious Beans Coffee** 

**Freshly Brewed Tea** 

**Milkshakes** 

**Cool Frappé Coffee** 

**Indulgent Hot Chocolate** 

Separate Milk Options

### 27" Touchscreen

- Splitscreen runs video whilst selecting your drink

### **BEAN TO CUP**

- 12 & 16 oz Cups
- Flavour Shots
- 10bar High Pressure
   Espresso system

# MILKSHAKES & EXTRAS

- Up to 2 milkshakes
- Either Soup, Decaf
   Coffee or Sugar
- Hot Chocolate
- Flavoured Frappé
   Coffees

## FRESHLY BREWED TEA

- Whole leaf tea
- Milk & strength options

# Less than 1m<sup>2</sup> Footprint

On screen

Automatic Sipper Lid Dispenser

or add 2 cup tubes

### **MILK**

 Option to add milk alternatives

## **CUP DISPENSER** & CONDIMENTS

- Allows various cup sizes and lids
- Quick release condiment holder for easy cleaning

### CUSTOMISABLE

- Exterior graphics fully customisable
- On-screen branding
- Lighting options can be set up for alerts

Freevend or Cashless with receipt

### **LARGE 27" TOUCHSCREEN**

- Split-screen allows adverts before, during & after vend.
- Full control over menu screen colours & drink icons
- Playback 1080p videos &
   JPEG in landscape & portrait
- Adjustable Audio control
- Media loaded locally or remotely