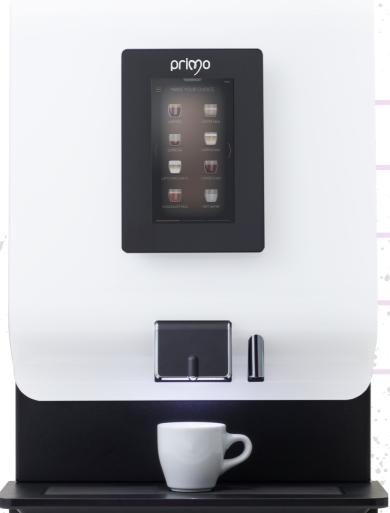

## **Up to 24 Drink Choices**

- configurable over 3 screens allowing Reg/Large drink sizes

**360 Drinks per Hour** 

**Customisable Colour Touch Screen** 

**Easy Clean / Easy Fill** 

Separate Hot Water Outlet >>>

## **Up to 24 Drink Choices**

- configurable over 3 screens allowing Reg/Large drink sizes

Easy Clean / Easy Fill

**Larger Capacity** 

360 drinks per hour

**Energy Saving Mode** 

Customisable Colour Touch Screen

4 Canisters

Midi: Coffee | Milk | Chocolate + Tea, Decaf or Soup

Payment Systems Available
Mains Water OR Pump and Tank

**Electrical:** 

Dimensions: Mini: (H)569 x (W)248 x (D)501mm Midi:

(H)569 x (W)409 x (D)520mm