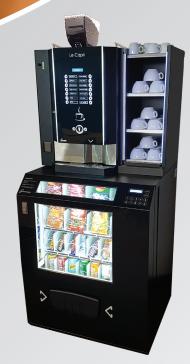

### **Other Options:**

- Ambiant cabinet option
- Wide range of shelf options
- Custom graphics

Le Capri Bean to Cup with Change Giver & Cup Warmer, paired with SnackBreak Mini