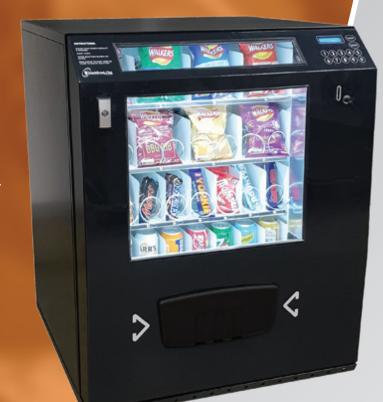

# \*\*SnackBreak Mini

The SnackBreak Mini is the perfect partner machine to be installed with a range of drinks vending machines from the DarenthMJS range, providing a total refreshment solution. It offers users a wide choice of up to 32 selections whilst still retaining a huge capacity yet benefits from an extremely compact size.

#### Standard Features Include:

- Wide choice of up to 32 selections
- Double glazed, twin viewing display windows
- Easy fill tray system
- Insulated and refrigerated cabinet
- Individual price setting for all products
- Easy clean trays with chrome effect spirals
- Triple locking points on main door for extra security
- Crystal clear lighting system for maximum display impact
- Digitally programmable temperature control
- Various payment options available
- Fully automatic defrost system