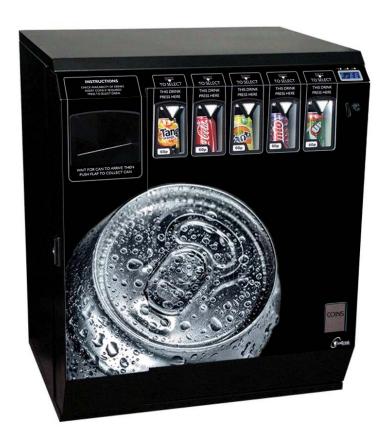

**Data Sheet IceBreak** 

The IceBreak is perfect to partner with a choice of several hot drinks machines and provides a cost-effective, highly convenient and reliable solution to cold drinks requirements. Incredibly easy to use, the user simply pushes the can of their choice, which is then delivered ice cold and at waist height.

## **Standard Features Include:**

- 5 selections with 135 can capacity
- Electronic temperature control as standard
- Chosen can dispensed at waist height
- Unique product display/selection system
- compatible hot machine)
- Exceptionally user friendly operation

## **Options:**

- Can be fitted with internal coin mechanism for stand alone operation
- Individual pricing for each selection if required (only with full MDB interface)