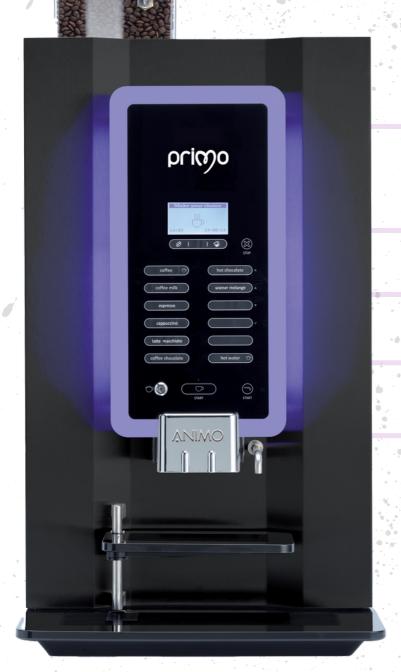

**Button Keypad** 

Easy Clean / Easy Fill

**Energy Saving Mode** 

Premium Ceramic Grinder Blades

1 Bean Hopper + 2 Canisters

Maxi: Coffee | Milk | Chocolate

Payment Systems Available Mains Water OR Pump and Tank