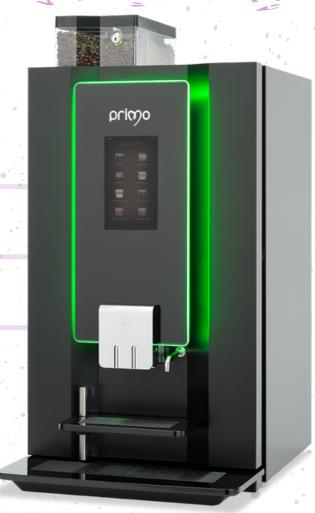

## FRESHLY GROUND, EXPERTLY BREWED TOUCH

Choose the Touch 4 to add extra drink selections.

**BEAN TO CUP COFFEE** 

## PREMIUM TASTE

- configurable over 3 screens allowing Reg/Large drink sizes

Coffee, Chocolate & Milk

Touch 4 adds a 3rd canister

- suitable for tea/sugar/topping

Option to Increase Bean Capacity

Separate Hot Water Outlet >>>